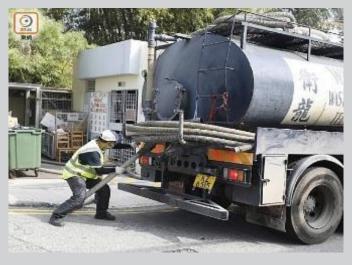

#### **Features**

- Application of engineering and biodegrading technology
- Auto source-separation
- Only limited water and power required
- Slurry collected by suction trucks (e.g. once/ week) to EPD's facility for recycling

#### **Benefits**

- Save kitchen space for bin storage
- Tidy & clean operation
- Air-tight system to reduce odour
- Efficient & flexible collection logistics
- Reduce manpower for daily handling
- High tolerance of impurities (collected as residues)