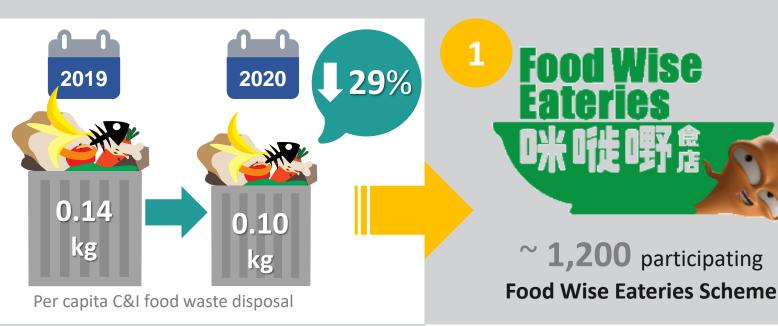

## Food Wise Hong Kong Campaign

我們承諾成為惜食伙伴全力支持「惜食香港」運動致力減少廚餘。

\*\* 1,100

Food Wise Charter signees

\*\*The condition of the condition of the

- 130 workshops & talks
- > **11,700** participants

- 79 projects with 16,900 tonnes of surplus food donated
  - \$164M funding support