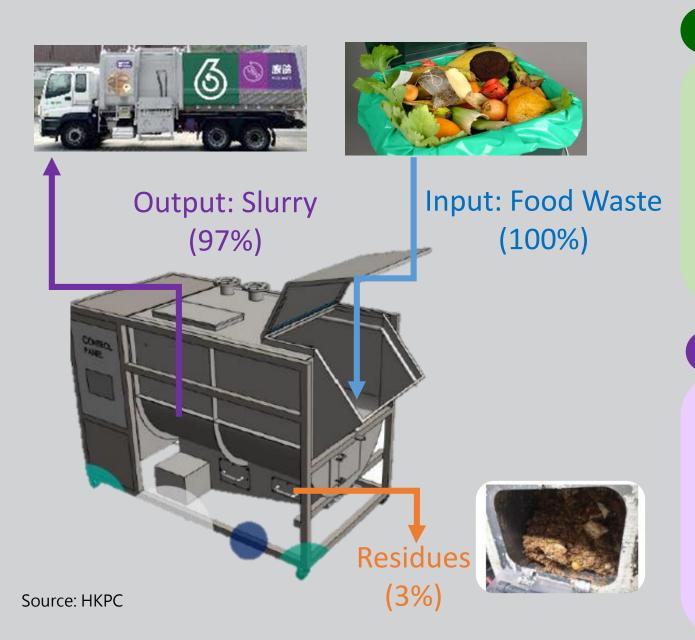

## Food TranSmarter

\* Grand awards at the City I&T Grand Challenge Organised by the Innovation and Technology Commission

#### **Features**

- Application of engineering and biodegrading technology
- Auto source-separation
- Only limited water and power required
- Slurry collected by suction trucks (e.g. once/ week) to EPD's facility for recycling

#### **Benefits**

- Save kitchen space for bin storage
- Tidy & clean operation
- Air-tight system to reduce odour
- Efficient & flexible collection logistics
- Reduce manpower for daily handling
- High tolerance of impurities (collected as residues)

Source: HKPC