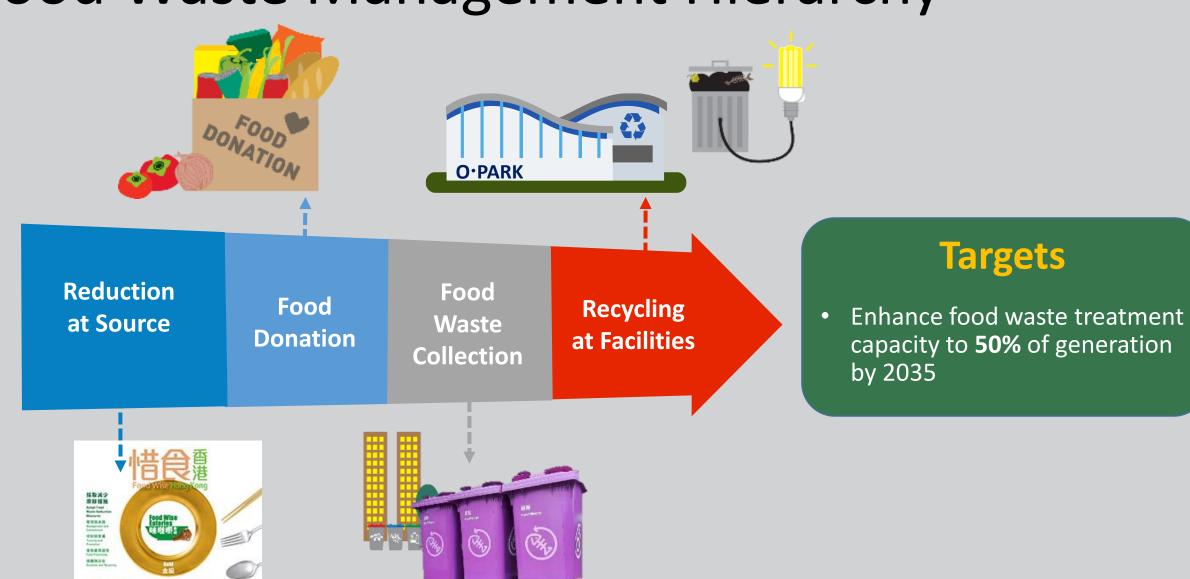

## Food Waste Management Hierarchy

- ① Reduction at Source
- ② Food Donation

#### **Recycling at Facilities**

- Side-loader tankers
- Tailgate trucks
- Real-time data synchronization and Cloud Management System
- Collection data monitoring by EPD
  - RFID Prood Waste

- Food waste delivery to O·PARK1
- Turning food waste into energy & compost

4 Recycling at Facilities