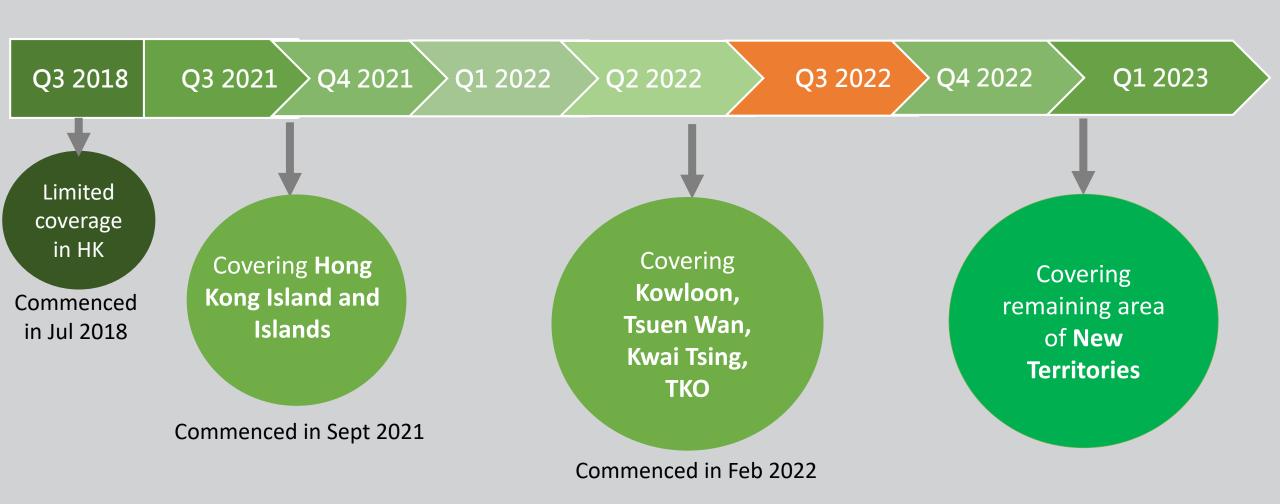

ter signees

\*\*The condition of the condition of the





- 130 workshops & talks
- > **11,700** participants



- 79 projects with 16,900 tonnes of surplus food donated
  - \$164M funding support



## Food Waste Collection



## Pilot Scheme on Food Waste Collection

- Starting in 2018, then expanded to cover C&I sector & more residential premises in 2021

Recruitment of participants in progress



Catering facilities of Govt., university and NGO

Wholesale markets of AFCD, FMO, VMO Shopping centres & markets in public housing estates

Public markets and cooked food venues

Public & private hospitals

School lunch suppliers Public and private housing estates

(Progressively)

Commercial & Industrial premises















## Food Waste Collection Pilot Scheme Implementation Timeline



## Food Waste Collection Service (Free of Charge)

#### **Application Assessment**



#### **Site Visit**



#### **Training**

 Interested premises to submit Application Form

| (1-30 | /公司名稱 Name of Organization   Company                                                                                    |                                       |                                                         |
|-------|-------------------------------------------------------------------------------------------------------------------------|---------------------------------------|---------------------------------------------------------|
|       |                                                                                                                         |