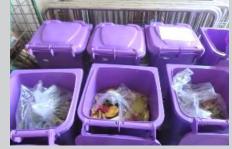

#### **Source Separation**

#### Collection

- Food waste bins
- Liner bags (provided by EPD)

- Recyclable Food Waste only (packaging should be removed)
- Fixed collection point & time
- Conduct in off-peak hours as far as possible