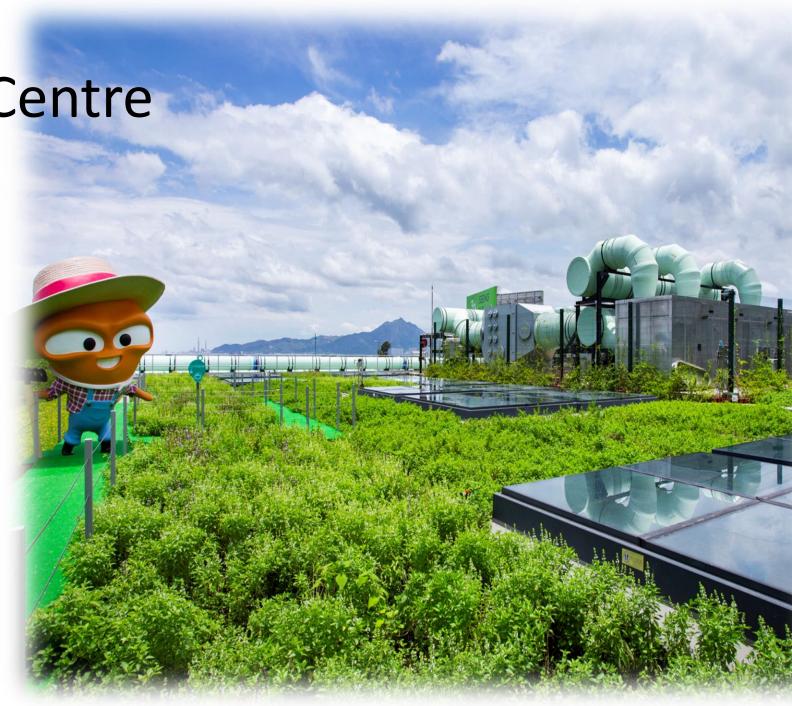

## O·PARK1 Visitor Centre

- Launched in March 2021
- Tour to introduce food waste recycling journey
- Visitor number up to 4,000
- Accept both individual & organisation booking (special arrangement for schools)
- Open 6 days a week (Tue off) –
   \* closed due to pandemic

#### **Tour Reservation:**

https://www.opark.gov.hk/en/tour.php