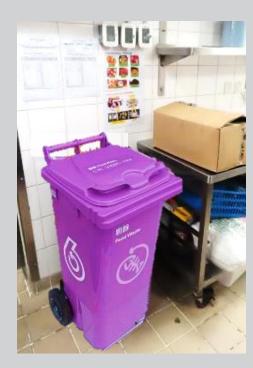

#### Set up

#### Collection

- Food waste bins
- Liner bags (provided by EPD)

- Recyclable Food Waste only (packaging should be removed)
- Fixed collection point & time
- Conduct in off-peak hours as far as possible