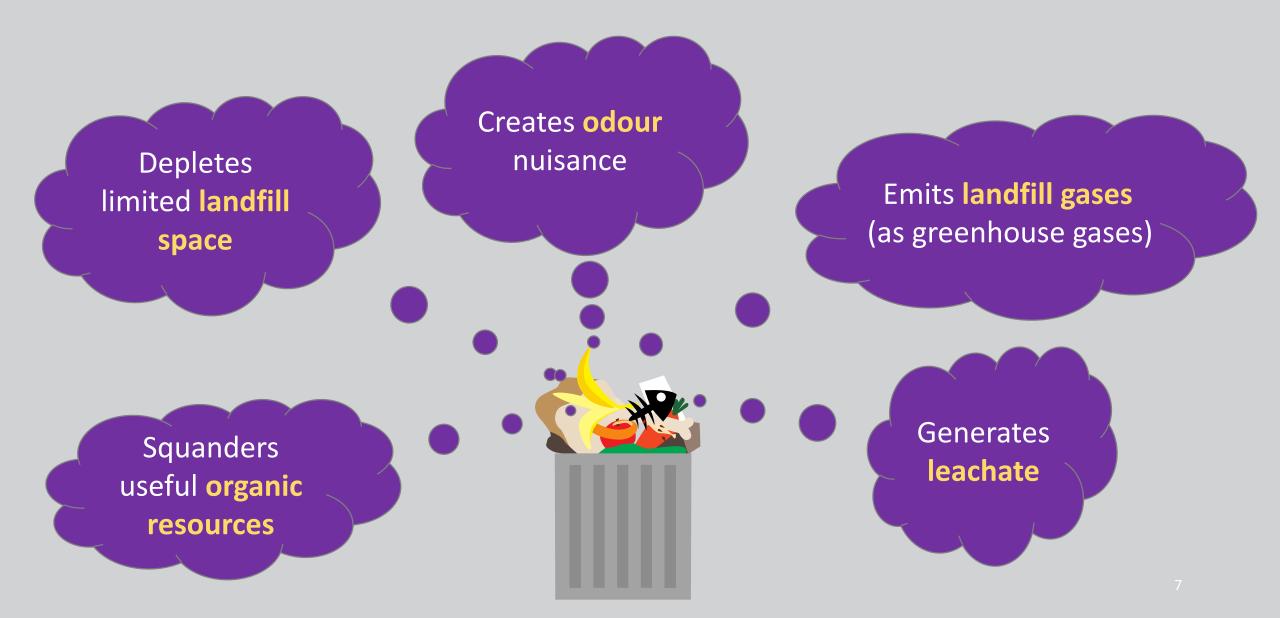

own

- 1. Challenges
- 2. Food Waste Management Strategies
- 3. Support to the Trade
- 4. Smart Technologies
- 5. Opportunity & Responsibility
- 6. Q&A



## Challenges







### What is Food Waste?

生、熟、吃剩或變壞食物也是「可回收廚餘」。

Raw, cooked, leftover or spoiled food is 'recyclable food waste'.





穀物 Wheat & Grains 米飯、粉麵、麵粉、 麵包、燕麥



蔬果 Fruits & Vegetables 水果、蔬菜、菇類、 豆類及其製品 (包括皮、核、種子)



肉類 Meats 豬肉、牛肉、海產、 家禽及其製品 (包括 內臟、魚鱗、小骨頭)



殘渣 Residues 茶葉渣、湯渣、 咖啡渣、中藥渣



**Others** 乳製品、甜品、堅果、 醬料、寵物食品

其他





惰性物料 **Inert Materials** 

包裝袋、飲管、罐頭、 餐具/餐盒、玻璃樽、 茶包、紙巾、牙籤



水分過多廚餘 **Watery Food** 湯、粥、飲品



過硬物料 **Hard Materials** 貝殼、蟹蓋、榴槤殼、 粟米芯、椰青、芒果核



過大物料 **Oversized Materials** 豬筒骨、斧頭扒骨

## Disposal of Municipal Solid Waste (2020)



## ~ 3,255 tonnes food waste per day



## **Problems of Food Waste**





## Municipal Solid Waste Charging to be implemented in 2023

#### **Bear the Cost for**

- i) Designated Garbage Bags (i.e. MSW charging) +
- ii) Delivery of waste for disposal (for cleansing contractor)

#### 9 sizes, t-shirt & flat-top design

















3L 5L 10L 15L 20L 35L 50L 75L 100L 50.3 \$0.6 \$1.1 \$1.7 \$2.2 \$3.9 \$5.5 \$8.5 \$11

Oversized waste \$11 per piece

## Food Waste Management Strategies







### A FOOD WASTE & **YARD WASTE PLAN FOR HONG KONG**

2014-2022





## Food Waste Management Hierarchy



- ① Reduction at Source
- ② Food Donation



## Food Wise Hong Kong Campaign



我們承諾成為惜食伙伴全力支持「惜食香港」運動致力減少廚餘。

\*\* 1,100

Food Wise Charter signees

\*\*The condition of the condition of the





- 130 workshops & talks
- > **11,700** participants



- 79 project