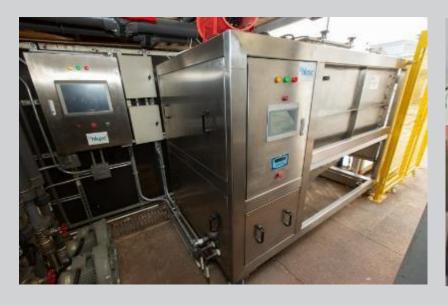

## Food TranSmarter

\* Grand awards at the City I&T Grand Challenge Organised by the Innovation and Technology Commission

#### **Features**

- Application of engineering and biodegrading technology
- Auto source-separation
- Only limited water and power required
- Slurry collected by suction trucks (e.g. once/ week) to EPD's facility for recycling

#### **Benefits**

- Save kitchen space for bin storage
- Tidy & clean operation
- Air-tight system to reduce odour
- Efficient & flexible collection logistics
- Reduce manpower for daily handling
- High tolerance of impurities (collected as residues)