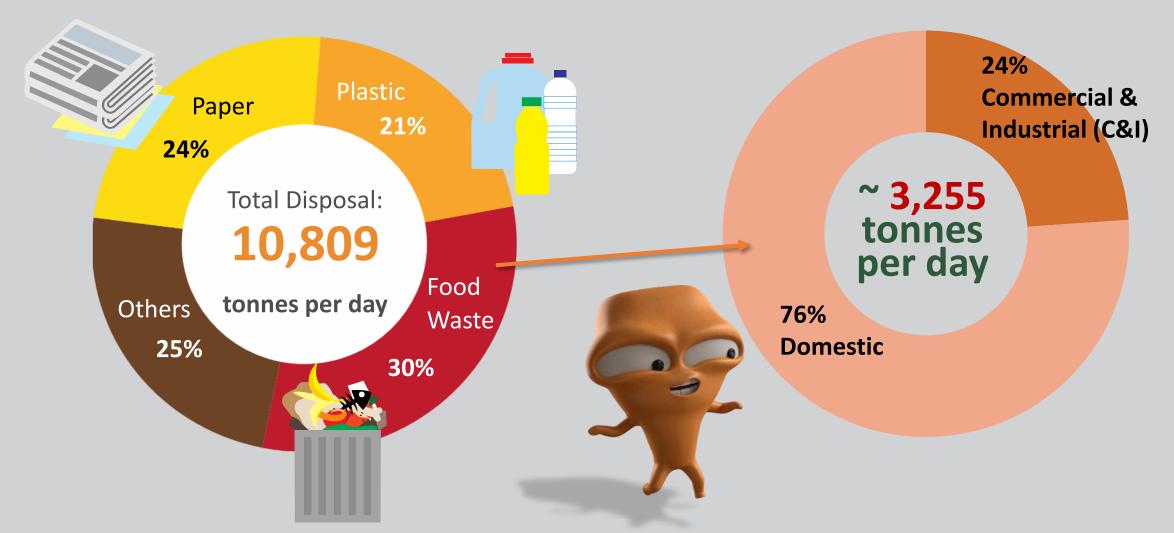

## Disposal of Municipal Solid Waste (2020)

## ~ 3,255 tonnes food waste per day