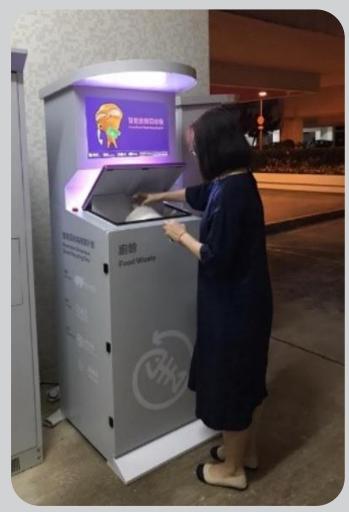

## **Food Waste Smart Bins**

(for Domestic Food Waste)

#### **Features**

- 24-hour operation
- Auto-door opening
- Auto-weighting device
- Fill-level sensor
- Auto-notification when full
- Disinfection device / odour abatement system
- Connect to GREEN\$ reward under "6" brand of EPD

#### **Benefits**

- Improve hygiene conditions
- Allow self-tracking record
- Encourage participation with reward

Funding Scheme details: